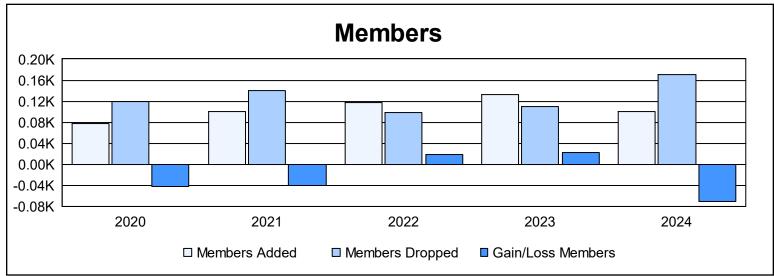

District 26 M6 As of June 2024 Cumulative

| Year      | New<br>Clubs | Dropped<br>Clubs | Gain/<br>Loss<br>Clubs | New<br>Members | Charter<br>Members | Reinstate<br>Members | Transfer<br>Members | Total<br>Member<br>Added | Total<br>Members<br>Dropped | Gain/<br>Loss<br>Members |
|-----------|--------------|------------------|------------------------|----------------|--------------------|----------------------|---------------------|--------------------------|-----------------------------|--------------------------|
| 2019-2020 | 0            | 1                | -1                     | 63             | 0                  | 3                    | 12                  | 78                       | 120                         | -42                      |
| 2020-2021 | 0            | 1                | -1                     | 94             | 0                  | 3                    | 3                   | 100                      | 141                         | -41                      |
| 2021-2022 | 0            | 1                | -1                     | 107            | 0                  | 8                    | 2                   | 117                      | 99                          | 18                       |
| 2022-2023 | 1            | 0                | 1                      | 102            | 23                 | 3                    | 5                   | 133                      | 110                         | 23                       |
| 2023-2024 | 0            | 2                | -2                     | 90             | 3                  | 5                    | 2                   | 100                      | 170                         | -70                      |
| Average   | 0            | 1                | -1                     | 91             | 5                  | 4                    | 5                   | 106                      | 128                         | -22                      |