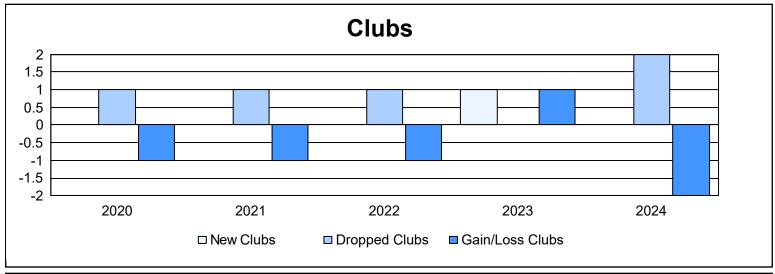

District 26 M6 As of June 2024 Cumulative

| Year      | New<br>Clubs | Dropped<br>Clubs | Gain/<br>Loss<br>Clubs | New<br>Members | Charter<br>Members | Reinstate<br>Members | Transfer<br>Members | Total<br>Member<br>Added | Total<br>Members<br>Dropped | Gain/<br>Loss<br>Members |
|-----------|--------------|------------------|------------------------|----------------|--------------------|----------------------|---------------------|--------------------------|-----------------------------|--------------------------|
| 2019-2020 | 0            | 1                | -1                     | 63             | 0                  | 3                    | 12                  | 78                       | 120                         | -42                      |
| 2020-2021 | 0            | 1                | -1                     | 94             | 0                  | 3                    | 3                   | 100                      | 141                         | -41                      |
| 2021-2022 | 0            | 1                | -1                     | 107            | 0                  | 8                    | 2                   | 117                      | 99                          | 18                       |
| 2022-2023 | 1            | 0                | 1                      | 102            | 23                 | 3                    | 5                   | 133                      | 110                         | 23                       |
| 2023-2024 | 0            | 2                | -2                     | 90             | 3                  | 5                    | 2                   | 100                      | 170                         | -70                      |
| Average   | 0            | 1                | -1                     | 91             | 5                  | 4                    | 5                   | 106                      | 128                         | -22                      |